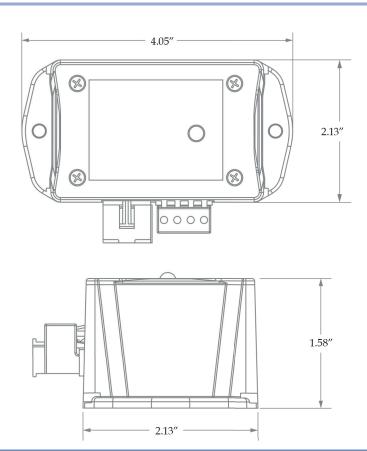

1



## **Features**

- Daisy Chain RXT transfer switches
- Eliminates need for RDT switch as slave switch
- Simple four wire hook-up. No cutting or splicing required
- Transfer switch control board plug, connects directly into the **RXT** Expander
- Packaged complete with all necessary components for a successful installation
- LED Indicator confirms utility or transfer mode
- Maintenance free, requires no batteries or adjustments
- RXT control board can be removed from slave transfer switches
- Small footprint that easily installs in transfer switch enclosure where control board was located
- One unit required for each slave switch being installed
- 5 Year Warranty
- It is highly recommended to install a surge protection device on the line side of the master switch

## **Dimensions**