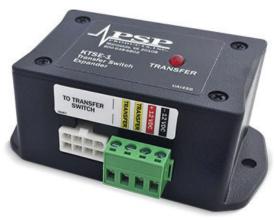

## KTSE-1: Kohler® RXT Transfer Switch Expander

KTSE-1

## **Features**

- Daisy Chain RXT transfer switches
- Eliminates need for RDT switch as slave switch
- Simple four wire hook-up. No cutting or splicing required
- Transfer switch control board plug, connects directly into the **RXT** Expander
- Packaged complete with all necessary components for a successful installation
- LED Indicator confirms utility or transfer mode
- Maintenance free, requires no batteries or adjustments
- RXT control board can be removed from slave transfer switches
- Small footprint that easily installs in transfer switch enclosure where control board was located
- One unit required for each slave switch being installed
- 5 Year Warranty
- It is highly recommended to install a surge protection device on the line side of the master switch