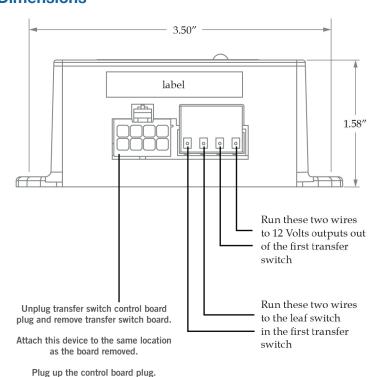

E-1



## **Features**

- Daisy Chain RXT transfer switches
- Eliminates need for RDT switch as slave switch
- Simple four wire hook-up. No cutting or splicing required
- Transfer switch control board plug, connects directly into the **RXT** Expander
- Packaged complete with all necessary components for a successful installation
- LED Indicator confirms utility or transfer mode
- Maintenance free, requires no batteries or adjustments
- RXT control board can be removed from slave transfer switches
- Small footprint that easily installs in transfer switch enclosure where control board was located
- One unit required for each slave switch being installed
- 5 Year Warranty
- It is highly recommended to install a surge protection device on the line side of the master switch

## **Dimensions**